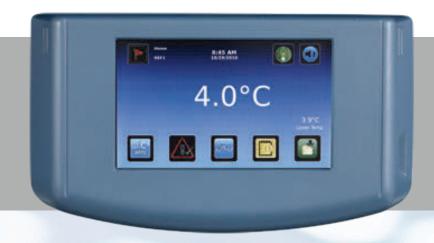

# Integrated Temperature Monitoring with i.C3® Information System

Optimize performance and efficiency with powerful, intuitive, secure data

#### **Real-Time Monitoring**

Intuitive high-level and comprehensive performance data available at a glance.

### **Enhanced Alarm Capabilities**

View, acknowledge, and review alarm conditions in real-time.